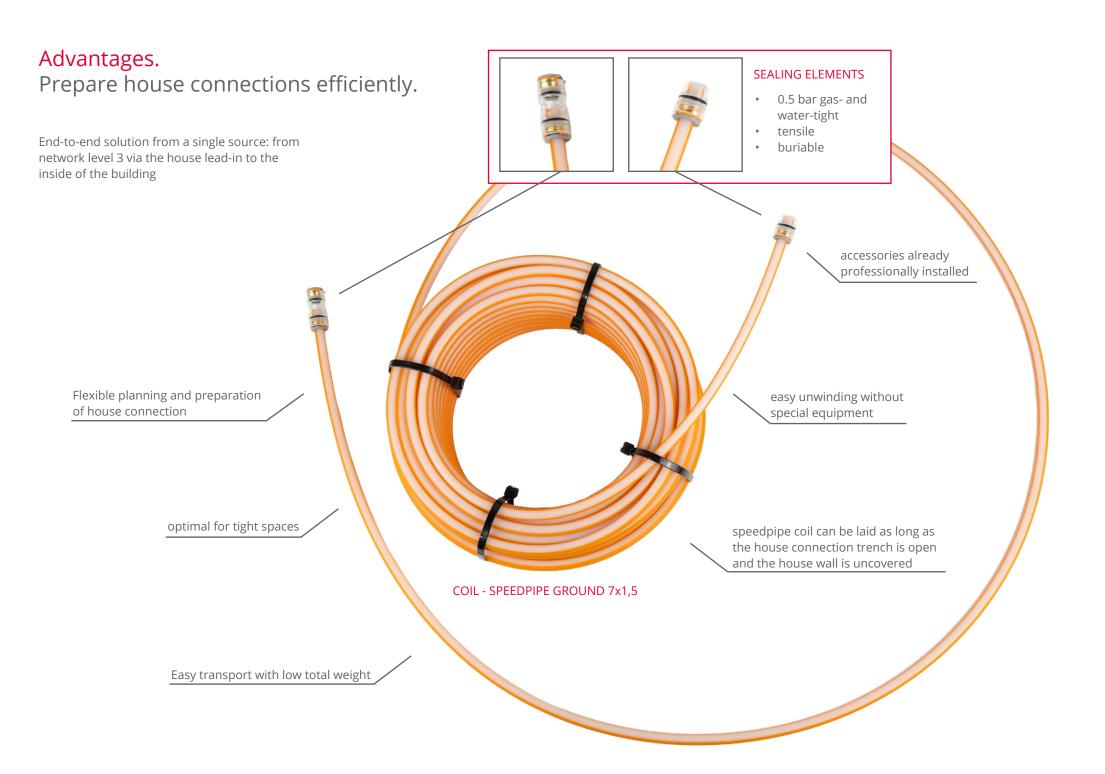

## speedpipe coil.

## Applications for fiber optic house connections.

speedpipe coils help to prepare and realize house connections efficiently.

- House branches from the speedpipe bundle can already be made when the main line is laid and can be laid on the property as required.
- The microduct can be laid from the speedpipe coil to the inside of the building for later connection.
- In areas where broadband expansion has not yet been completed, the speedpipe coil can be used to lay the microduct from the house to the street so that the microduct can then be connected to the main route at a later date. This means that new civil engineering work on private property can be avoided.

gabocom also offers marking systems so that the storage position of the ring bundle can be located.

| Туре                                 | Ø<br>(D) | Length<br>(L) | Colour        | Dimensions coil:<br>diameter x height | Weight       | ltem<br>no. |
|--------------------------------------|----------|---------------|---------------|---------------------------------------|--------------|-------------|
| coil -<br>speedpipe<br>ground 7x1,5  | 7        | 25 m          | orange        | ca. Ø 210 x 70 mm                     | ca. 0,648 kg | 3673        |
| coil -<br>speedpipe<br>ground 10x2,0 | 10       | 25 m          | pink          | ca. Ø 330 x 100 mm                    | ca. 1,208 kg | 3674        |
| coil -<br>speedpipe<br>ground 12x2,0 | 12       | 25 m          | gelb-<br>grün | ca. Ø 360 x 100 mm                    | ca. 1,514 kg | 3675        |