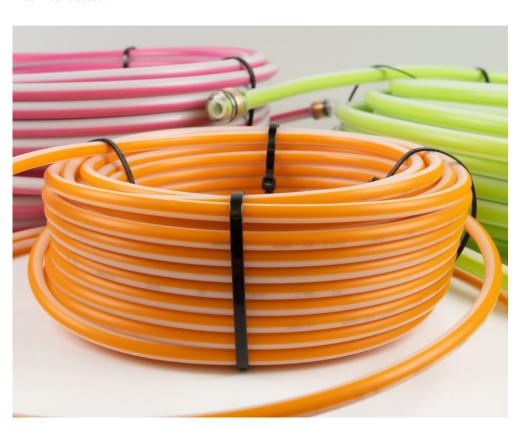

gabocom also offers marking systems so that the storage position of the ring bundle can be located.

| Туре                                 | Ø<br>(D) | Length<br>(L) | Colour        | Dimensions coil:<br>diameter x height | Weight       | ltem<br>no. |
|--------------------------------------|----------|---------------|---------------|---------------------------------------|--------------|-------------|
| coil -<br>speedpipe<br>ground 7x1,5  | 7        | 25 m          | orange        | ca. Ø 210 x 70 mm                     | ca. 0,648 kg | 3673        |
| coil -<br>speedpipe<br>ground 10x2,0 | 10       | 25 m          | pink          | ca. Ø 330 x 100 mm                    | ca. 1,208 kg | 3674        |
| coil -<br>speedpipe<br>ground 12x2,0 | 12       | 25 m          | gelb-<br>grün | ca. Ø 360 x 100 mm                    | ca. 1,514 kg | 3675        |