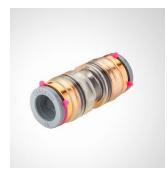

| Ø<br>(D) | Length<br>(L) | Colour        | Dimensions coil:<br>diameter x height | Weight       | ltem<br>no. |
|--------------------------------------|----------|---------------|---------------|---------------------------------------|--------------|-------------|
| coil -<br>speedpipe<br>ground 7x1,5  | 7        | 25 m          | orange        | ca. Ø 210 x 70 mm                     | ca. 0,648 kg | 3673        |
| coil -<br>speedpipe<br>ground 10x2,0 | 10       | 25 m          | pink          | ca. Ø 330 x 100 mm                    | ca. 1,208 kg | 3674        |
| coil -<br>speedpipe<br>ground 12x2,0 | 12       | 25 m          | gelb-<br>grün | ca. Ø 360 x 100 mm                    | ca. 1,514 kg | 3675        |

## **EACH SET CONSISTS OF:**







1x end-stop ES



1x connector DSM













## Contact.

personal. competent.

gabo Systemtechnik GmbH a Member of HellermannTyton Am Schaidweg 7 94559 Niederwinkling GERMANY

Tel. +49 9962 950-200 Fax +49 9962 950-202

info@gabocom.com www.gabocom.com