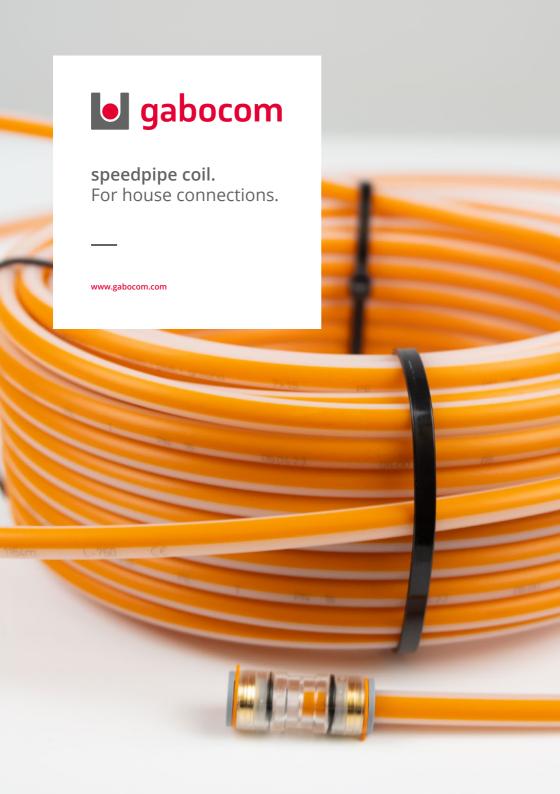

## speedpipe coil.

## Applications for fiber optic house connections.

speedpipe coils help to prepare and realize house connections efficiently.

- House branches from the speedpipe bundle can already be made when the main line is laid and can be laid on the property as required.
- The microduct can be laid from the speedpipe coil to the inside of the building for later connection.
- In areas where broadband expansion has not yet been completed, the speedpipe coil can be used to lay the microduct from the house to the street so that the microduct can then be connected to the main route at a later date. This means that new civil engineering work on private property can be avoided.